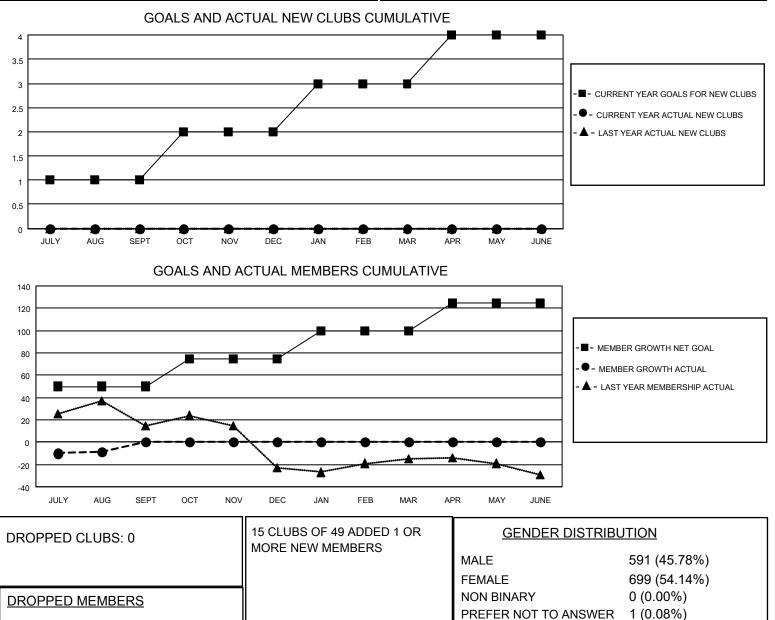

## LOCATION CALIFORNIA

District 4 L6

Results as of: 8/31/2023

| Clubs                 |               |           |               | Members               |                       |                         |                                                    |
|-----------------------|---------------|-----------|---------------|-----------------------|-----------------------|-------------------------|----------------------------------------------------|
| RESULTS FOR 2023-2024 |               |           |               | RESULTS FOR 2023-2024 |                       |                         |                                                    |
| QUARTER               | NEW CLUB GOAL | NEW CLUBS | DROPPED CLUBS | QUARTER MEMB          | ER GROWTH NET<br>GOAL | MEMBER GROWTH<br>ACTUAL | DROPPED<br>MEMBERS ACTUAL<br>(including transfers) |
| JULY/AUG/SEPT         | 1             | 0         | 0             | JULY/AUG/SEPT         | 50                    | 34                      | 40                                                 |
| OCT/NOV/DEC           | 1             | 0         | 0             | OCT/NOV/DEC           | 25                    | 0                       | 0                                                  |
| JAN/FEB/MAR           | 1             | 0         | 0             | JAN/FEB/MAR           | 25                    | 0                       | 0                                                  |
| APR/MAY/JUNE          | 1             | 0         | 0             | APR/MAY/JUNE          | 25                    | 0                       | 0                                                  |

CLICK HERE FOR CUMULATIVE

MEMBERSHIP DATA

2

0

38

40

375

214